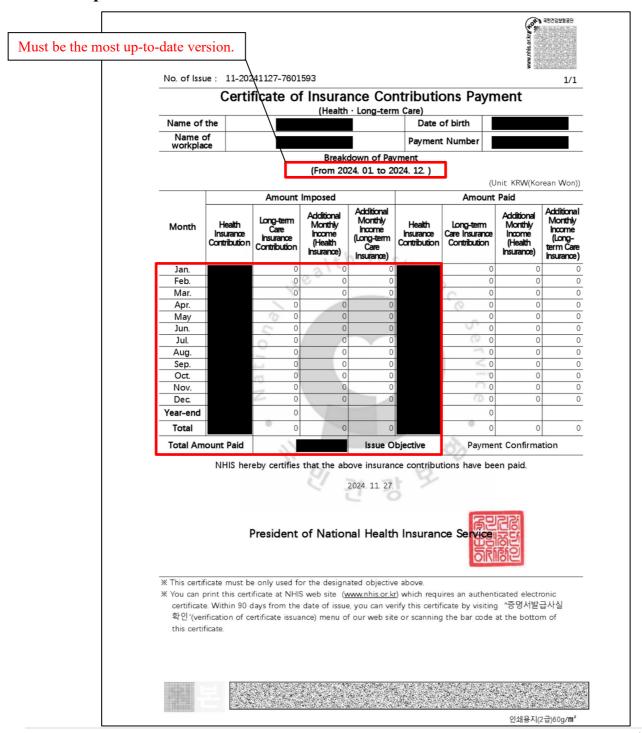

#### ③ Certificate of National Health Insurance Fee (건강보험납입증명서)

- The document must be the most up-to-date version at the time of submission.
- The document can be obtained from the National Health Insurance Service (국민건강보험공단) website.
- Parents whose employment status has changed within this year must also submit the Health Insurance Qualification Certificate (건강보험자격득실확인서).
  - ° Can be obtained from the National Health Insurance Service (국민건강보험공단) website.

## <Sample - Certificate of National Health Insurance Fee (건강보험납입증명서) Eng.>