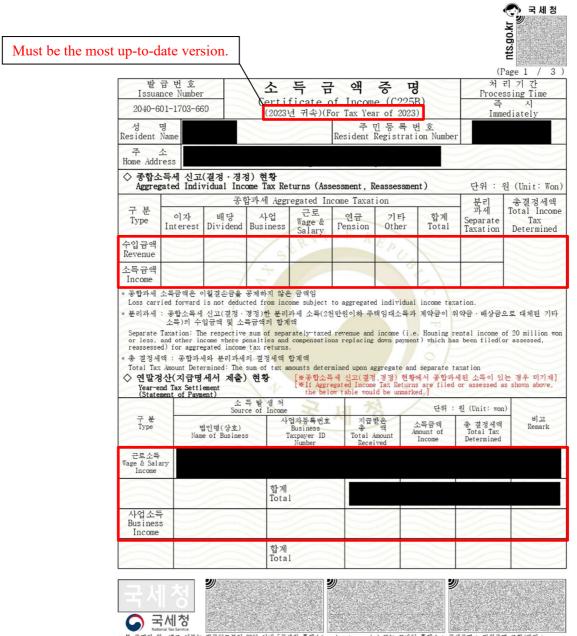

#### Certificate of Income/Certificate of Income Statement (소득금액증명/소득사실증명)

- The document must be the most up-to-date version at the time of submission.
- Certificate of Income (소득금액증명원): For the parent who has an income.
  - Can be obtained from the Government 24 (정부 24) or Hometax (국세청홈택스) website.
- Certificate of Income Statement (소득사실증명원): For the parent who does not have an income.
  - Can be obtained from the Hometax (국세청흠택스) website. 우측상단 [전체메뉴] -> [국세증명.사업자등록.세금관련 신청.신고] -> [사실확인 후 발급증명] -> [신고사실없음]
  - If the document is not available, it does not need to be submitted.