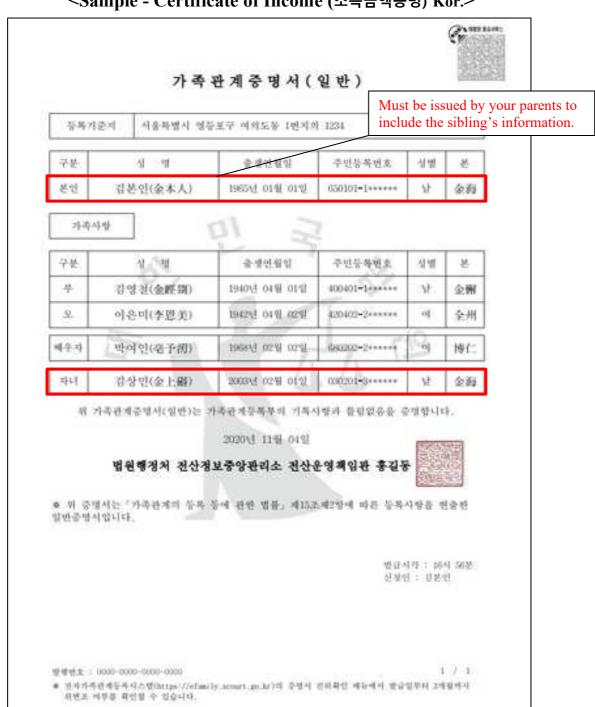

#### ① Proof of Family Relation (가족관계증명서)

- Your parents should issue the document to include information about your siblings. If the document is issued in your name, your sibling's information will not be included.
- Highly recommend submitting the document in Korean, as the Korean document includes detailed information.
- Do not include the detailed resident registration numbers (주민등록번호).
- The Proof of Family Relation can be obtained from the Government 24 (정부 24) website.